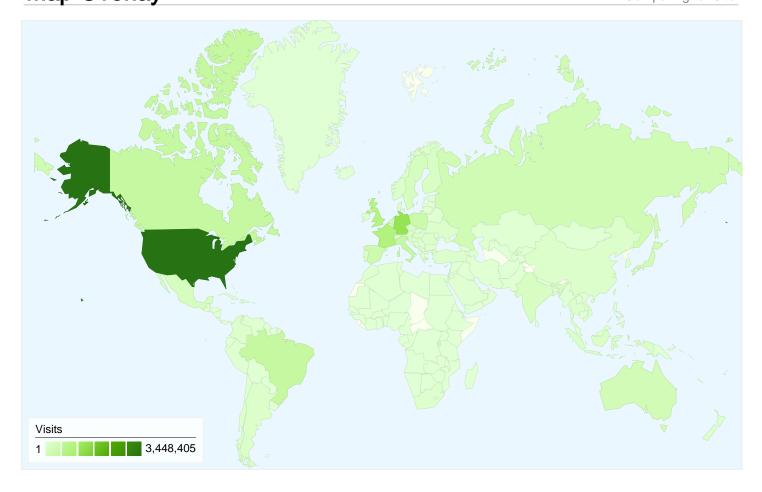

## 14,354,707 visits came from 231 countries/territories

| Site Usage                                          |                                                  |                            |             |                                                       |                         |             |
|-----------------------------------------------------|--------------------------------------------------|----------------------------|-------------|-------------------------------------------------------|-------------------------|-------------|
| Visits<br>14,354,707<br>% of Site Total:<br>100.00% | Pages/Visit<br>3.84<br>Site Avg:<br>3.84 (0.00%) | <b>00:03:</b><br>Site Avg: |             | % New Visits<br>44.26%<br>Site Avg:<br>44.14% (0.27%) | <b>42.33%</b> Site Avg: |             |
| Country/Territory                                   |                                                  | Visits                     | Pages/Visit | Avg. Time on<br>Site                                  | % New Visits            | Bounce Rate |
| United States                                       |                                                  | 3,448,405                  | 4.15        | 00:03:26                                              | 42.74%                  | 41.55%      |
| Germany                                             |                                                  | 1,346,690                  | 3.41        | 00:02:54                                              | 42.14%                  | 43.97%      |
| France                                              |                                                  | 889,016                    | 3.70        | 00:02:45                                              | 47.73%                  | 41.12%      |
| United Kingdom                                      |                                                  | 828,839                    | 3.88        | 00:03:22                                              | 40.62%                  | 42.01%      |
| Brazil                                              |                                                  | 522,470                    | 3.78        | 00:03:24                                              | 52.58%                  | 39.96%      |
| Italy                                               |                                                  | 516,105                    | 3.52        | 00:02:47                                              | 45.07%                  | 43.42%      |
| Canada                                              |                                                  | 515,750                    | 3.81        | 00:03:18                                              | 43.19%                  | 42.61%      |
| Poland                                              |                                                  | 412,665                    | 3.05        | 00:02:33                                              | 38.85%                  | 47.42%      |
| Spain                                               |                                                  | 367,302                    | 3.46        | 00:02:46                                              | 43.92%                  | 44.26%      |